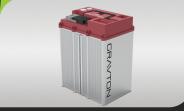

DESIGNED,

MANUFACTURED
} IN INDIA.

## INDIA'S 1<sup>ST</sup> EV BIKE TO SET FASTEST K2K WORLD RECORD





# 



AI-POWERED PREDICTIVE INTELLIGENCE FOR ENHANCED SAFETY PROUDLY MADE IN BHARATH

CONTACT US : 7995252220 OR VISIT OUR WEBSITE www.gravtonmotors.com

#### BLDC MOTOR



#### LMFP BATTERY



#### **RIB-CAGE CHASSIS**





### \*PERFORMANCE

Motor Power Max Torque Top Speed Riding Modes Motor

## \*RANGE

Eco Mode Power Mode Sports Mode

#### **\*BATTERY**

Battery Capacity Battery Type Communication

### \*DIMENSIONS & WEIGHT

L x W x H Kerb Weight GVWR Wheel Base Ground Clearance Saddle Height 1945 x 735 x 1070 mm 113.6 kg 264.6 kg 1260 mm 183 mm 785 mm

## **\*SUSPENSION & BRAKES**

Brakes Suspension Braking System Colours

\*ELECTRICALS

Dual Disc Brakes Telescopic Suspension CBS

LCD All - LED

3 kW

75 Kmph

125 km

100 km

2.78 kWh LMFP

85 km

CAN

172 Nm at wheel

Eco, Power, Sport

BLDC In-Wheel

#### **\*SMART FEATURES**

Connectivity

Display

Lighting

Mobile App

GOTAC (Gravton Over The Air Controller) Communicates the overall health and whereabouts of the bike