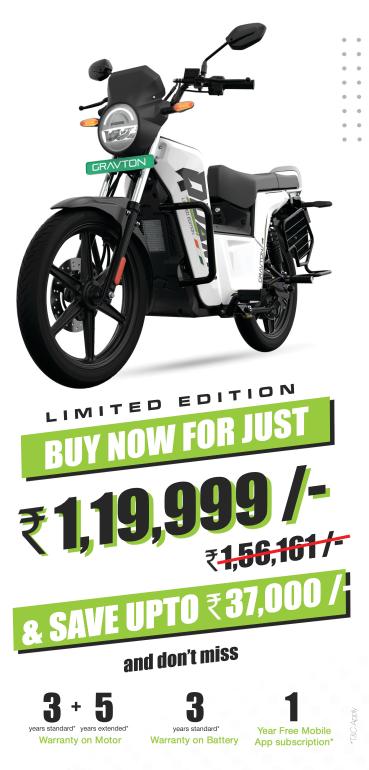

### \*PERFORMANCE

Motor Power Max Torque Top Speed Riding Modes Motor

## \*RANGE

Eco Mode Power Mode Sports Mode

#### **\*BATTERY**

Battery Capacity Battery Type Communication

### \*DIMENSIONS & WEIGHT

L x W x H Kerb Weight GVWR Wheel Base Ground Clearance Saddle Height 1945 x 735 x 1070 mm 113.6 kg 264.6 kg 1260 mm 183 mm 785 mm

## **\*SUSPENSION & BRAKES**

Brakes Suspension Braking System Colours

\*ELECTRICALS

Dual Disc Brakes Telescopic Suspension CBS

LCD All - LED

3 kW

75 Kmph

125 km

100 km

2.78 kWh LMFP

85 km

CAN

172 Nm at wheel

Eco, Power, Sport

BLDC In-Wheel