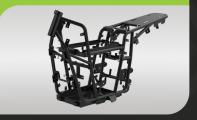

DESIGNED,

MANUFACTURED
} IN INDIA.

## INDIA'S 1<sup>ST</sup> EV BIKE TO SET FASTEST K2K WORLD RECORD





# 



AI-POWERED PREDICTIVE INTELLIGENCE FOR ENHANCED SAFETY PROUDLY MADE IN BHARATH

CONTACT US : 7995252220 OR VISIT OUR WEBSITE www.gravtonmotors.com

#### BLDC MOTOR



#### LMFP BATTERY



#### **RIB-CAGE CHASSIS**





### \*PERFORMANCE

Motor Power Max Torque Top Speed Riding Modes Motor

## \*RANGE

Eco Mode Power Mode Sports Mode

#### **\*BATTERY**

Battery Capacity Battery Type Communication

### \*DIMENSIONS & WEIGHT

L x W x H Kerb Weight GVWR Wheel Base Ground Clearance Saddle Height 1945 x 735 x 1070 mm 113.6 kg 264.6 kg 1260 mm 183 mm 785 mm

## **\*SUSPENSION & BRAKES**

Brakes Suspension Braking System Colours

\*ELECTRICALS

Dual Disc Brakes Telescopic Suspension CBS

LCD All - LED

3 kW

75 Kmph

125 km

100 km

2.78 kWh LMFP

85 km

CAN

172 Nm at wheel

Eco, Power, Sport

BLDC In-Wheel

#### **\*SMART FEATURES**

Connectivity

Display

Lighting

Mobile App

GOTAC (Gravton Over The Air Controller) Communicates the overall health and whereabouts of the bike to the mobile app via a serve